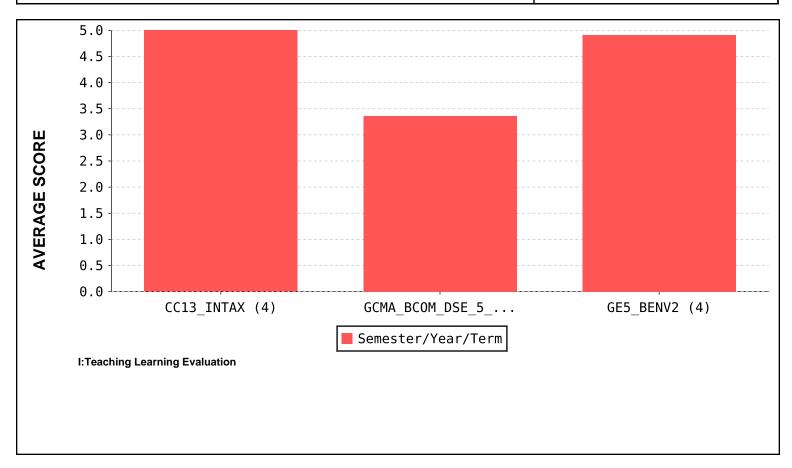

### **FACULTY EVALUATION**

Academic Year: 2022-23

(Based on students feedback)

Name of the Teacher: Jovelle Furtado

Name of the dept. : Commerce

| S . No.       | Subject Code | Subject Name            | Semester | Feedback Average |
|---------------|--------------|-------------------------|----------|------------------|
|               |              |                         |          |                  |
| 1             | CC13_INTAX   | Income Tax              | 4        | 5.0              |
| 2             | GCMA_BCOM    | Financial Management II | 6        | 3.35             |
| 3             | GE5_BENV2    | Business Environment II | 4        | 4.91             |
| TOTAL AVERAGE |              |                         |          | 4.42             |