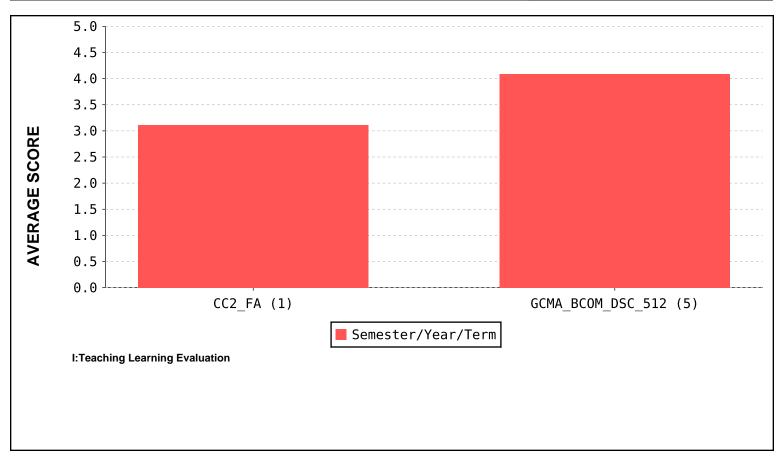

### **FACULTY EVALUATION**

Academic Year: 2022-23

(Based on students feedback)

Name of the Teacher: ALROY ANTHONY SALVADOR MASCARENHAS

Name of the dept. : Commerce

| S No.   | Subject Code | Subject Name                    | Semester | Feedback Average |
|---------|--------------|---------------------------------|----------|------------------|
| 3 . NO. | Subject Code | ject Code Subject Name Semester |          |                  |
| 1       | GCMA_ВСОМ    | Accounting I                    | 6        | 4.48             |
| 2       | GE5_ECOM     | E Commerce and E Accounting     | 4        | 4.49             |
|         |              | TOTAL AVERAGE                   | 4.49     |                  |