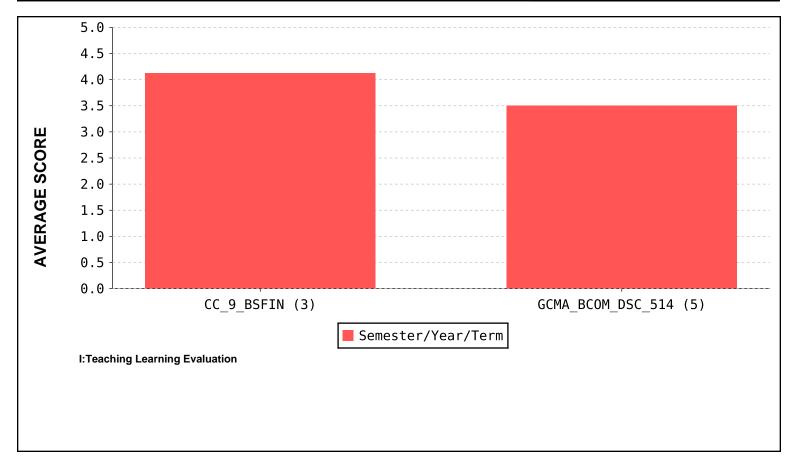

#### **FACULTY EVALUATION**

Academic Year: 2022-23

(Based on students feedback)

Name of the Teacher: ALROY ANTHONY SALVADOR MASCARENHAS

Name of the dept. : Commerce

| S . No. Subject Code | Subject Code | Subject Name        | Semester | Feedback Average |
|----------------------|--------------|---------------------|----------|------------------|
|                      | Subject Name | Semester            |          |                  |
| 1                    | GCMA_ВСОМ    | Business Finance    | 3        | 4.11             |
| 2                    | GCMA_BCOM    | Financial Reporting | 5        | 3.5              |
|                      |              | TOTAL AVERAGE       | 3.81     |                  |