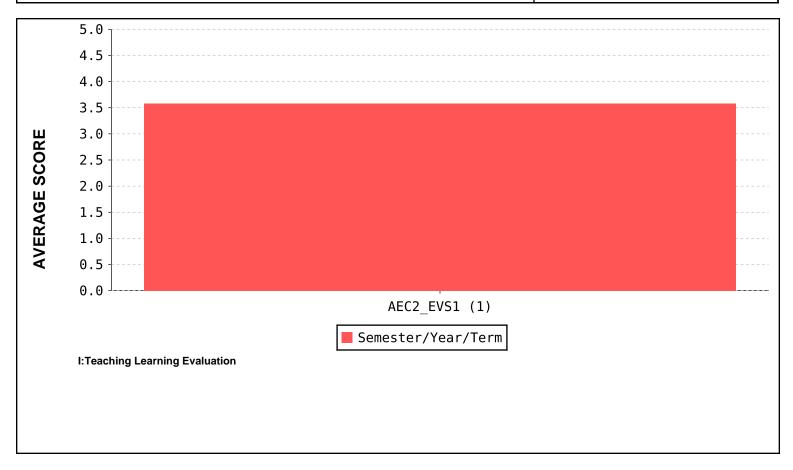

#### **FACULTY EVALUATION**

Academic Year: 2022-23

(Based on students feedback)

Name of the Teacher: Kanvisha Khema Parsekar

Name of the dept. : Environmental Studies

| S . No. | Subject Code | Subject Name            | Semester | Feedback Average |
|---------|--------------|-------------------------|----------|------------------|
| 1       | GCMA_BCOM    | Environmental Studies I | 1        | 3.57             |
|         |              | TOTAL AVERAGE           | 3.57     |                  |