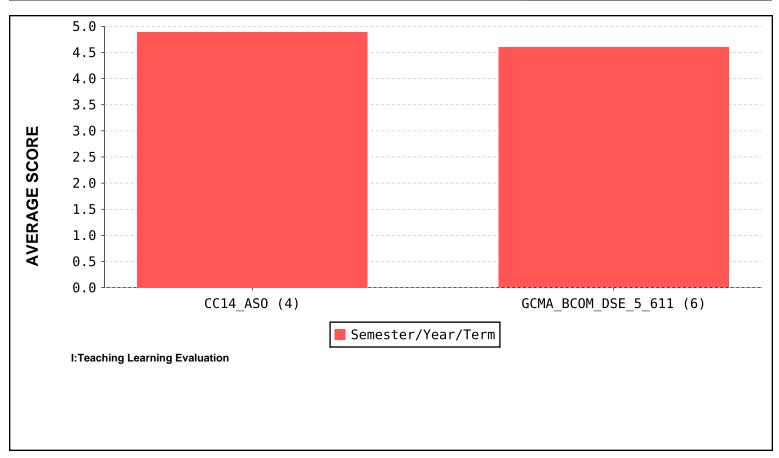

### **FACULTY EVALUATION**

Academic Year: 2022-23

(Based on students feedback)

Name of the Teacher: VINITA VITHU KANDOLKAR

Name of the dept. : Commerce

| S . No.       | Subject Code | Subject Name                         | Semester | Feedback Average |
|---------------|--------------|--------------------------------------|----------|------------------|
| 1             | CC14_ASO     | Accounting for Service Organizations | 4        | 4.89             |
| 2             | GCMA_BCOM    | Advanced Company Accounts            | 6        | 4.59             |
| TOTAL AVERAGE |              |                                      |          | 4.74             |