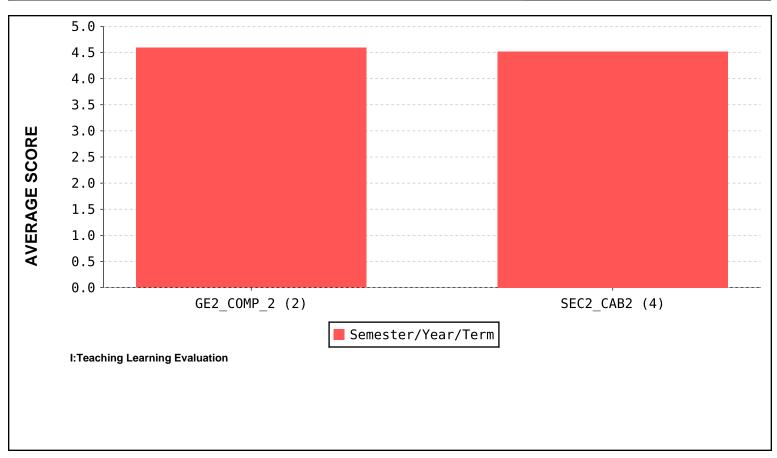

### **FACULTY EVALUATION**

Academic Year: 2022-23

(Based on students feedback)

Name of the Teacher: KISSAN GANESH GAUNS DESSAI

Name of the dept. : Computer Science

| S . No. | Subject Code | Subject Name                         | Semester | Feedback Average |
|---------|--------------|--------------------------------------|----------|------------------|
| 1       | GE2_COMP_2   | Computer Application II              | 2        | 4.58             |
| 2       | SEC2_CAB2    | Computer Application for Business II | 4        | 4.51             |
|         |              | TOTAL AVERAGE                        | 4.54     |                  |