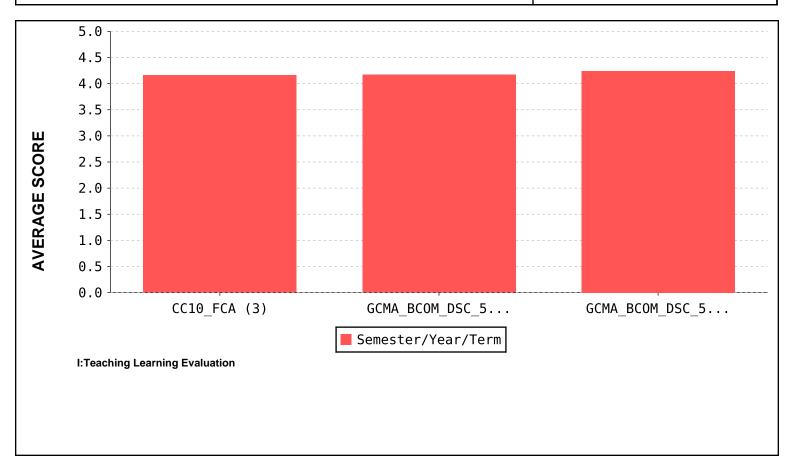

#### **FACULTY EVALUATION**

Academic Year: 2022-23

(Based on students feedback)

Name of the Teacher: MARIA FATIMA DE SOUZA

Name of the dept. : Commerce

| S No          | Subject Code        | Subject Name                       | Semester Feedback Averag | Feedback Average |
|---------------|---------------------|------------------------------------|--------------------------|------------------|
| 5 . 140.      | S. No. Subject Code | Subject Name                       |                          |                  |
| 1             | GCMA_BCOM           | Fundamentals of Cost Accounting    | 3                        | 4.15             |
| 2             | GCMA_BCOM           | Income tax & Goods and service tax | 5                        | 4.17             |
| 3             | GCMA_BCOM           | Management Accounting              | 5                        | 4.23             |
| TOTAL AVERAGE |                     |                                    |                          | 4.18             |