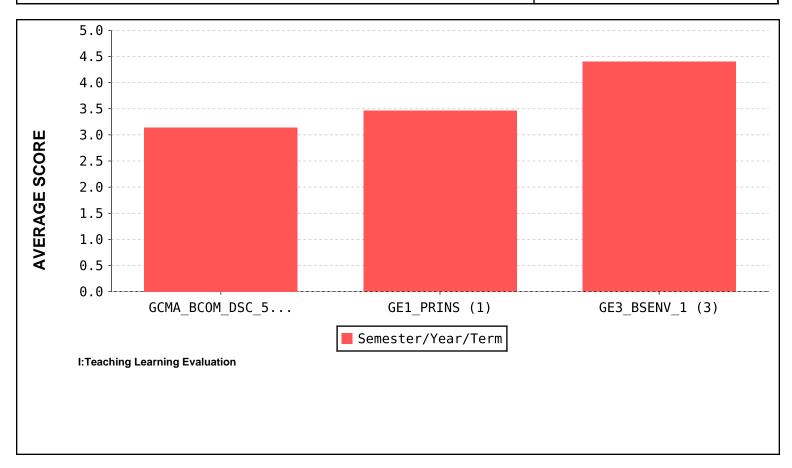

#### **FACULTY EVALUATION**

Academic Year: 2022-23

(Based on students feedback)

Name of the Teacher: Blazel Cardozo

Name of the dept. : Commerce

| S . No. | Subject Code | Subject Name             | Semester | Feedback Average |
|---------|--------------|--------------------------|----------|------------------|
|         |              |                          |          |                  |
| 1       | GCMA_BCOM    | Principles of Insurance  | 1        | 3.46             |
| 2       | GCMA_BCOM    | Service Marketing II     | 5        | 3.14             |
| 3       | GCMA_BCOM    | Business Environment - I | 3        | 4.4              |
|         |              | TOTAL AVERAGE            | 3.67     |                  |