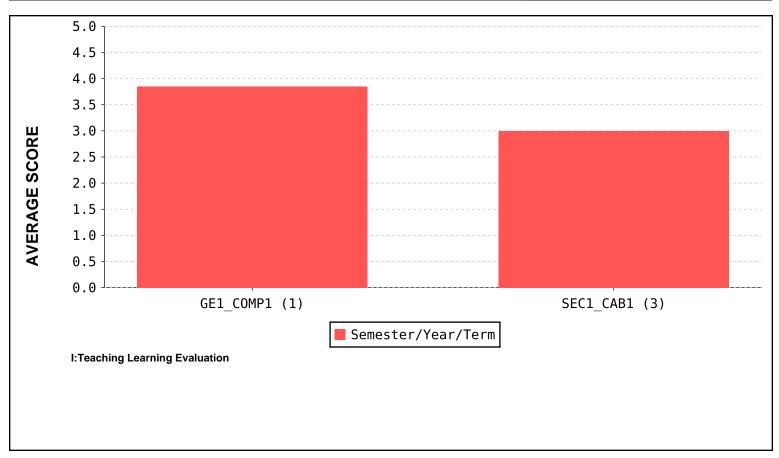

### **FACULTY EVALUATION**

Academic Year: 2022-23

(Based on students feedback)

Name of the Teacher: KISSAN GANESH GAUNS DESSAI

Name of the dept. : Computer Science

| S . No. | Subject Code | Subject Name                         | Semester | Feedback Average |
|---------|--------------|--------------------------------------|----------|------------------|
| 1       | GCMA_ВСОМ    | Computer Applications I              | 1        | 3.85             |
| 2       | GCMA_BCOM    | Computer Applications for Business I | 3        | 3.0              |
|         |              | TOTAL AVERAGE                        | 3.42     |                  |

### **FACULTY EVALUATION**

Academic Year: 2022-23

(Based on students feedback)

Name of the Teacher: KISSAN GANESH GAUNS DESSAI

Name of the dept. : Computer Science

| S . No. | Subject Code | Subject Name                         | Semester | Feedback Average |
|---------|--------------|--------------------------------------|----------|------------------|
| 1       | GE2_COMP_2   | Computer Application II              | 2        | 4.58             |
| 2       | SEC2_CAB2    | Computer Application for Business II | 4        | 4.51             |
|         |              | TOTAL AVERAGE                        | 4.54     |                  |