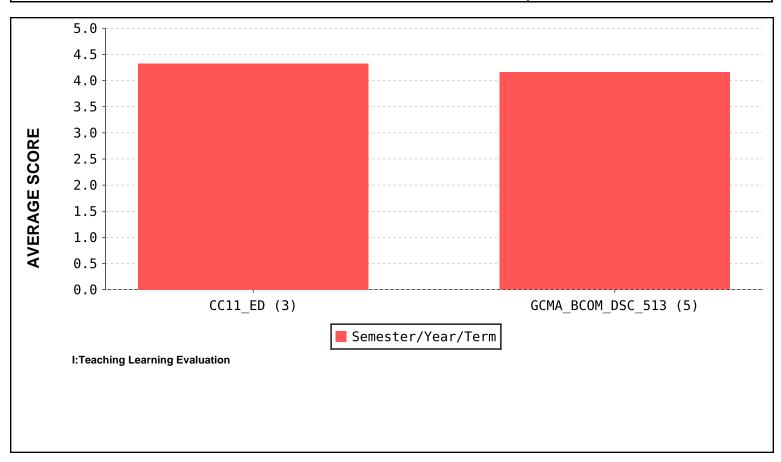

### **FACULTY EVALUATION**

Academic Year: 2022-23

(Based on students feedback)

Name of the Teacher: Tanvi Sharmad Keny

Name of the dept. : Commerce

| S . No. | Subject Code  | Subject Name         | Semester | Feedback Average |
|---------|---------------|----------------------|----------|------------------|
| 1       | GCMA_BCOM     | Auditing             | 5        | 4.08             |
| 2       | GCMA_BCOM     | Financial Accounting | 1        | 3.1              |
|         | TOTAL AVERAGE |                      |          | 3.59             |