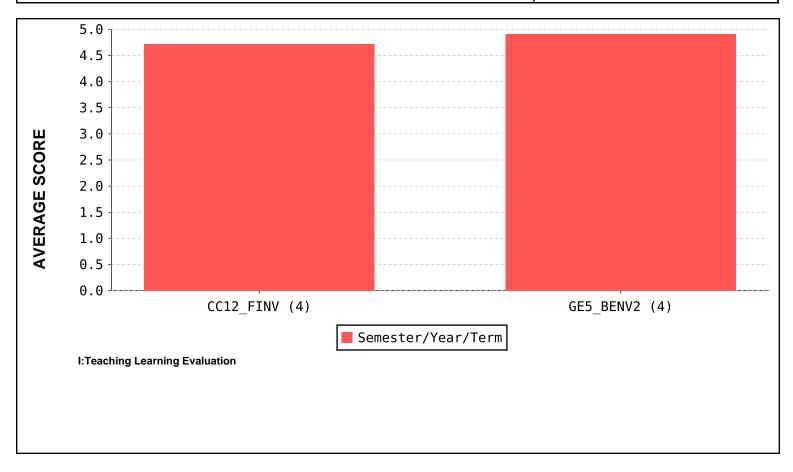

### **FACULTY EVALUATION**

Academic Year: 2022-23

(Based on students feedback)

Name of the Teacher: Blazel Cardozo

Name of the dept. : Commerce

| S . No.       | Subject Code | Subject Name               | Semester | Feedback Average |
|---------------|--------------|----------------------------|----------|------------------|
|               |              |                            |          |                  |
| 1             | CC12_FINV    | Fundamentals of Investment | 4        | 4.72             |
| 2             | GE5_BENV2    | Business Environment II    | 4        | 4.91             |
| TOTAL AVERAGE |              |                            |          | 4.81             |