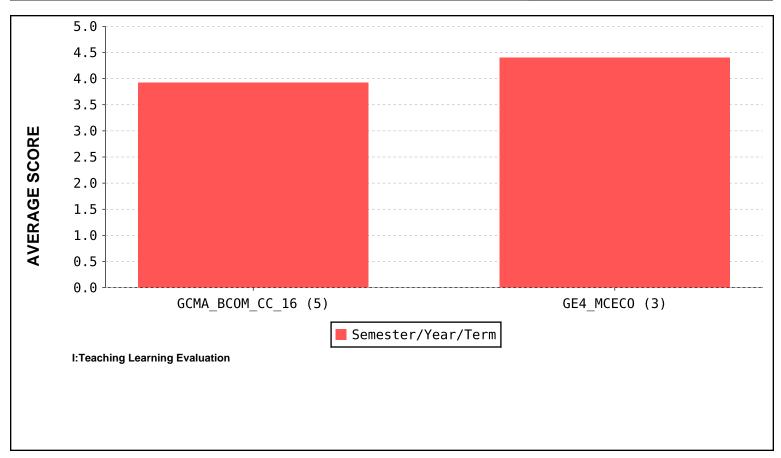

### **FACULTY EVALUATION**

Academic Year: 2022-23

(Based on students feedback)

Name of the Teacher: ELIZABETH JOEY HENRIQUES

Name of the dept. : Economics

| S . No. | Subject Code | Subject Name                      | Semester | Feedback Average |
|---------|--------------|-----------------------------------|----------|------------------|
| 1       | GCMA_BCOM    | Indian Monetary and Fiscal System | 5        | 3.92             |
| 2       | GCMA_BCOM    | Macro Economics                   | 3        | 4.39             |
|         |              | TOTAL AVERAGE                     | 4.15     |                  |