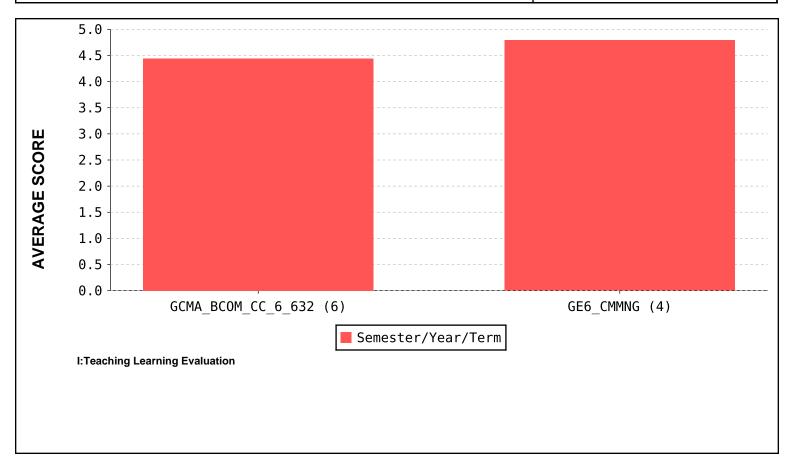

### **FACULTY EVALUATION**

Academic Year: 2022-23

(Based on students feedback)

Name of the Teacher: JONLEN JOSE REUBEN DESA

Name of the dept. : Commerce

| S No Sub      | Subject Code         | Subject Name            | Semester | Feedback Average |
|---------------|----------------------|-------------------------|----------|------------------|
| 3 . NO.       | S . No. Subject Code | Subject Name            |          |                  |
| 1             | GCMA_BCOM            | Strategic Management    | 6        | 4.44             |
| 2             | GE6_CMMNG            | Compensation Management | 4        | 4.78             |
| TOTAL AVERAGE |                      |                         | 4.61     |                  |