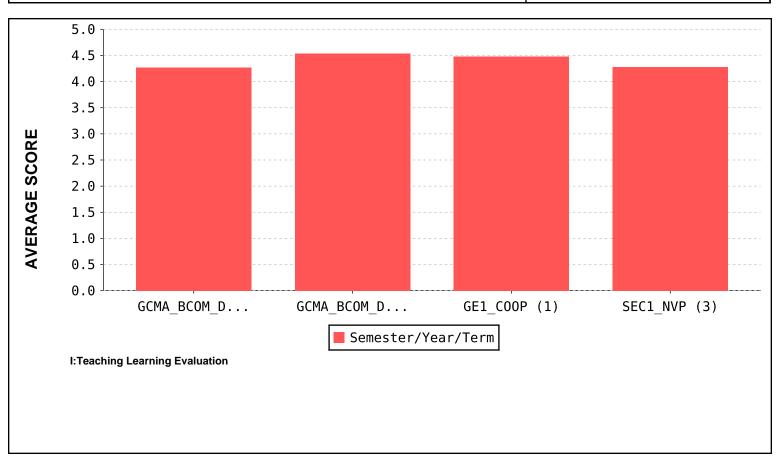

#### **FACULTY EVALUATION**

Academic Year: 2022-23

(Based on students feedback)

Name of the Teacher: JONLEN JOSE REUBEN DESA

Name of the dept. : Commerce

| s No    | Subject Code         | Subject Name                           | Feedback Average<br>Semester | Feedback Average |
|---------|----------------------|----------------------------------------|------------------------------|------------------|
| 3 . NO. | S . No. Subject Code | Subject Name                           | Semester                     |                  |
| 1       | GCMA_BCOM            | Co-operative Management and Accounting | 1                            | 4.47             |
| 2       | GCMA_BCOM            | Cost Accounting II                     | 5                            | 4.27             |
| 3       | GCMA_BCOM            | International Marketing Management     | 5                            | 4.53             |
| 4       | GCMA_BCOM            | New Venture Capital Planning           | 3                            | 4.27             |
|         |                      | TOTAL AVERAGE                          | 4.38                         |                  |