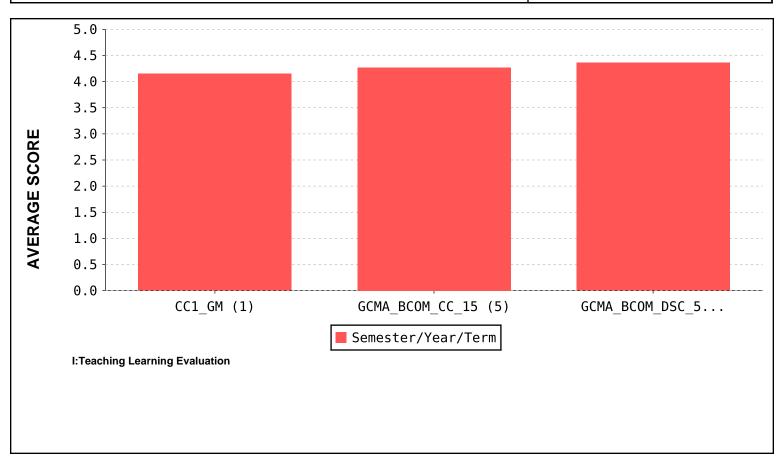

#### **FACULTY EVALUATION**

Academic Year: 2022-23

(Based on students feedback)

Name of the Teacher: MARIA FATIMA DE SOUZA

Name of the dept. : Commerce

| S No          | Subject Code        | Subject Name                       | Semester Feedback Averag | Feedback Average |
|---------------|---------------------|------------------------------------|--------------------------|------------------|
| 5 . 140.      | S. No. Subject Code | Subject Name                       |                          |                  |
| 1             | GCMA_BCOM           | Fundamentals of Cost Accounting    | 3                        | 4.15             |
| 2             | GCMA_BCOM           | Income tax & Goods and service tax | 5                        | 4.17             |
| 3             | GCMA_BCOM           | Management Accounting              | 5                        | 4.23             |
| TOTAL AVERAGE |                     |                                    |                          | 4.18             |