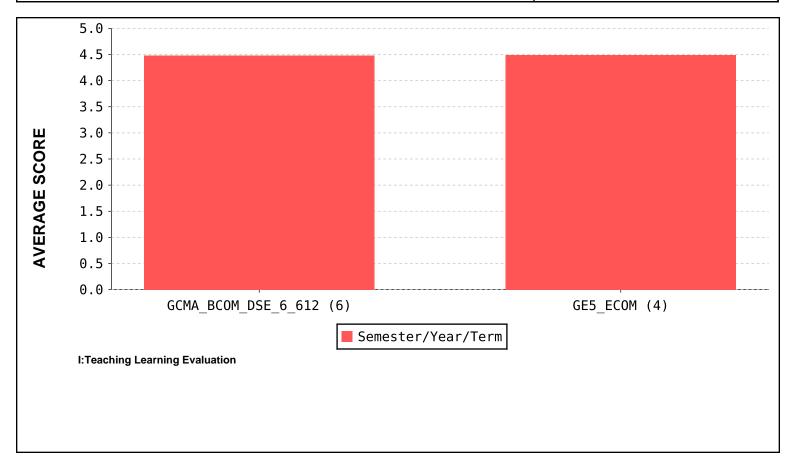

### **FACULTY EVALUATION**

Academic Year: 2022-23

(Based on students feedback)

Name of the Teacher: Blazel Cardozo

Name of the dept. : Commerce

| S . No.       | Subject Code | Subject Name               | Semester | Feedback Average |
|---------------|--------------|----------------------------|----------|------------------|
|               |              |                            |          |                  |
| 1             | CC12_FINV    | Fundamentals of Investment | 4        | 4.72             |
| 2             | GE5_BENV2    | Business Environment II    | 4        | 4.91             |
| TOTAL AVERAGE |              |                            |          | 4.81             |