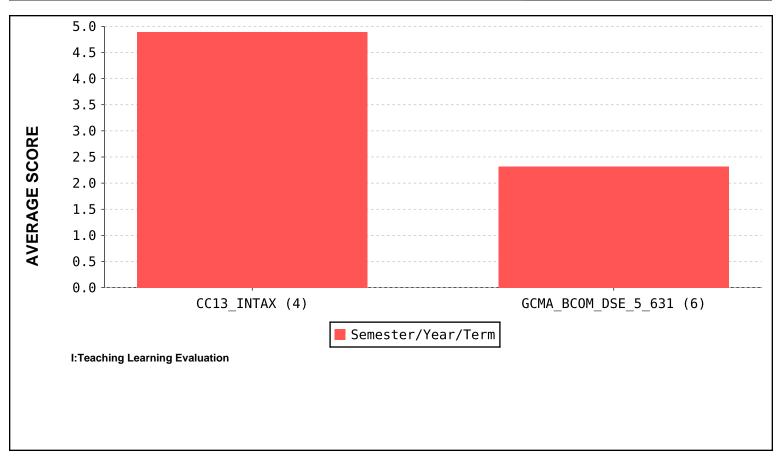

#### **FACULTY EVALUATION**

Academic Year: 2022-23

(Based on students feedback)

Name of the Teacher: MARIA FATIMA DE SOUZA

Name of the dept. : Commerce

| S . No. | Subject Code  | Subject Name            | Semester | Feedback Average |
|---------|---------------|-------------------------|----------|------------------|
| 1       | CC13_INTAX    | Income Tax              | 4        | 4.89             |
| 2       | GCMA_BCOM     | Financial Management II | 6        | 2.32             |
|         | TOTAL AVERAGE |                         |          | 3.60             |