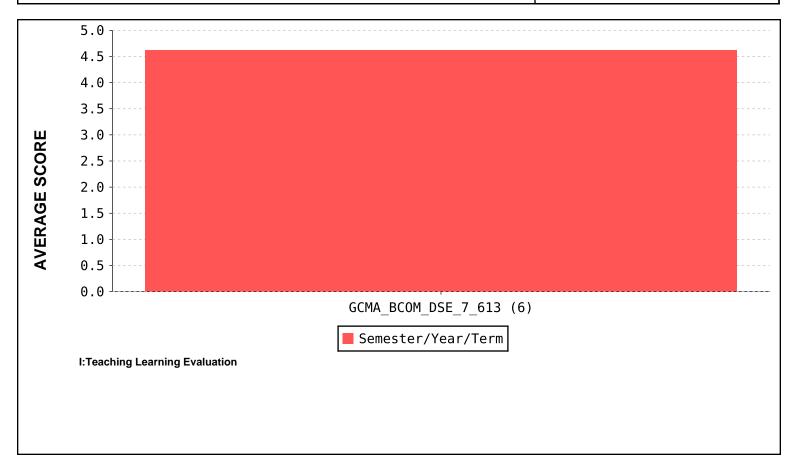

### **FACULTY EVALUATION**

Academic Year: 2022-23

(Based on students feedback)

Name of the Teacher: Tanvi Sharmad Keny

Name of the dept. : Commerce

| S . No.       | Subject Code | Subject Name  | Semester | Feedback Average |
|---------------|--------------|---------------|----------|------------------|
|               |              |               |          |                  |
| 1             | GCMA_ВСОМ    | Accounting II | 6        | 4.62             |
| TOTAL AVERAGE |              |               |          | 4.62             |