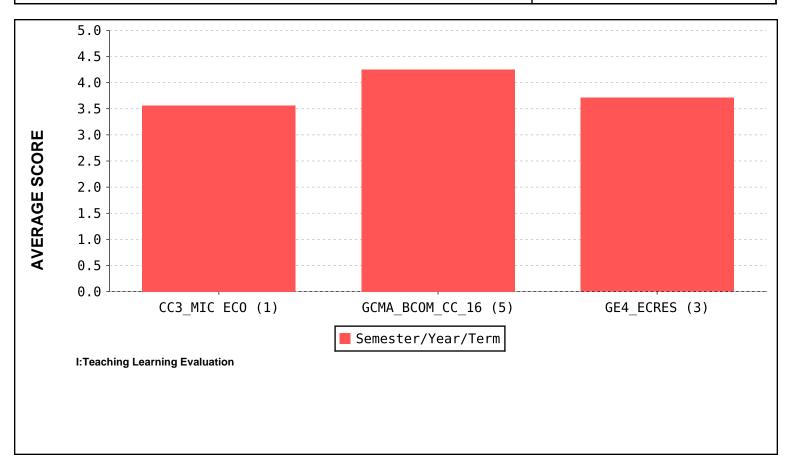

#### **FACULTY EVALUATION**

Academic Year: 2022-23

(Based on students feedback)

Name of the Teacher: Farah Felizinha Mendonca

Name of the dept. : Economics

| S No   | Subject Code         | Subject Name                      | Semester Fe | Feedback Average |
|--------|----------------------|-----------------------------------|-------------|------------------|
| 0.110. | o . No. Subject Code | oubject Name                      |             |                  |
| 1      | GCMA_BCOM            | Indian Monetary and Fiscal System | 5           | 4.24             |
| 2      | GCMA_BCOM            | Micro Economics                   | 1           | 3.56             |
| 3      | GCMA_BCOM            | Economics of Resources            | 3           | 3.71             |
|        |                      | TOTAL AVERAGE                     | 3.84        |                  |