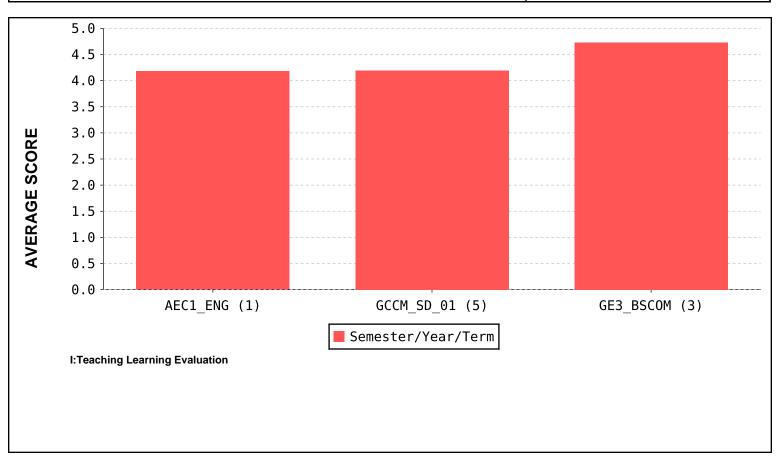

#### **FACULTY EVALUATION**

Academic Year: 2022-23

(Based on students feedback)

Name of the Teacher: MONICA MADHUCHANDRIKA PATIL

Name of the dept. : English

| S . No.       | Subject Code | Subject Name           | Semester | Feedback Average |
|---------------|--------------|------------------------|----------|------------------|
|               |              |                        |          |                  |
| 1             | GCCM_SD_01   | Communication Skill I  | 5        | 4.18             |
| 2             | GCMA_BCOM    | Spoken English         | 1        | 4.17             |
| 3             | GCMA_BCOM    | Business Communication | 3        | 4.73             |
| TOTAL AVERAGE |              |                        |          | 4.36             |