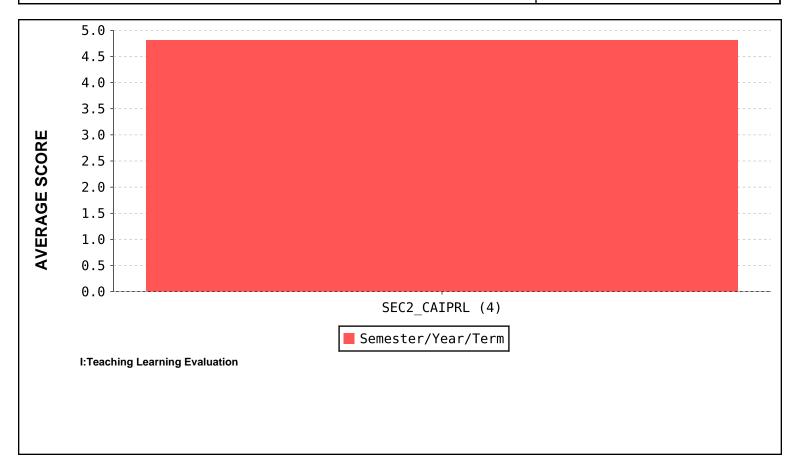

### **FACULTY EVALUATION**

Academic Year: 2022-23

(Based on students feedback)

Name of the Teacher: Prajakta Pramod Lolayekar

Name of the dept. : Law

| S No          | Subject Code         | Subject Name               | Semester Feedback | Feedback Average |
|---------------|----------------------|----------------------------|-------------------|------------------|
| 5 . 140.      | 3 . No. Subject Code | oubject Name               |                   |                  |
| 1             | SEC2_CAIPRL          | Companies Act and IPR laws | 4                 | 4.8              |
| TOTAL AVERAGE |                      |                            | 4.80              |                  |