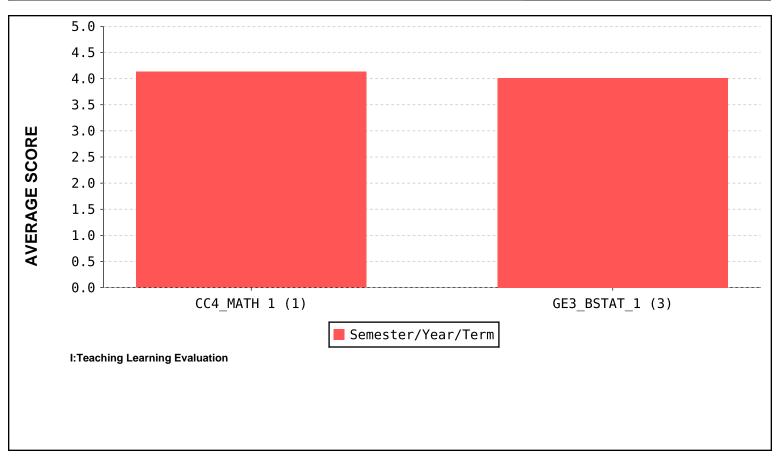

### **FACULTY EVALUATION**

Academic Year: 2022-23

(Based on students feedback)

Name of the Teacher: MIGUEL ANTONIO B P C MARTINS

Name of the dept. : Mathematics

| S . No. | Subject Code | Subject Name             | Semester | Feedback Average |
|---------|--------------|--------------------------|----------|------------------|
| 1       | GCMA_ВСОМ    | Commercial Arithmetic- I | 1        | 4.12             |
| 2       | GCMA_BCOM    | Business Statistics - I  | 3        | 4.01             |
|         |              | TOTAL AVERAGE            | 4.06     |                  |